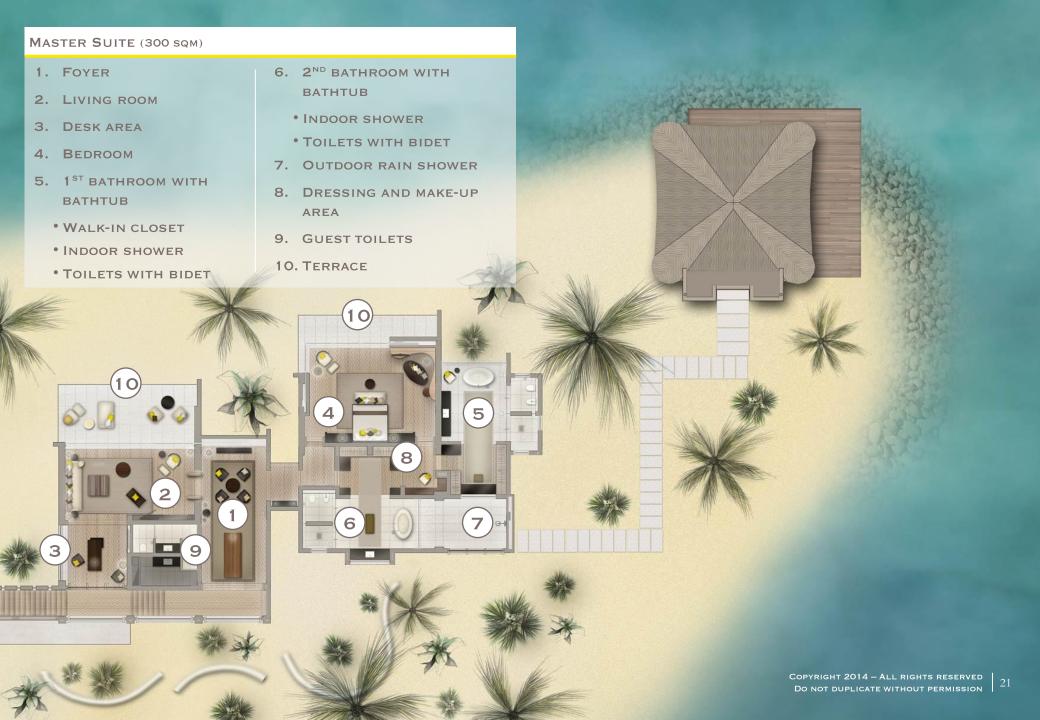

A statement staircase with a needle fish-inspired handrail, leads to the master floor which offers the resort's only panoramic birds-eye-views from the spacious terraces outfitted with stylish furniture. Fine crafts, bespoke furniture and unique artworks enhance the interior design throughout the master suite's living rooms, drawing room and spacious his and hers dressing rooms and bathrooms, adding to the suite's sense of place and exclusivity.

## CHEVAL BLANC RANDHELI PRIVATE ISLAND I FACILITIES OVERVIEW

- Private island of 8,000 sqm (86,000 sq ft)\* accessible from a private berth and jetty
- Four-bedroom villa sprawling across 2,200 sqm (23,700 sq ft) of indoor and outdoor spaces, including:
  - 2 ground floor Friends & Family Suites of 120 and 130 sqm (1,300 and 1,400 sq ft) available in twin or queen-sized bed configurations, children's furniture available upon request
  - 1 panoramic Master Suite of 300 sqm located on the first floor (3,200 sq ft)
  - 1 separate one-bedroom Guest Villa of 330 sqm (3,500 sq ft)
  - Triple living room, piano lounge, relaxation lounge and bar
  - Private screening room
  - Lavish dining room and striking outdoor dining deck
  - Fully equipped chef's kitchen
  - Dedicated spa on overwater stilts with a prestige double treatment room, offering exclusive Guerlain rituals
  - Private gym with state-of-the art Technogym equipment
  - 25-m outdoor pool, Jacuzzi, pristine beaches and exotic gardens
- Tasteful interiors enhanced by fine crafts, bespoke furniture and individual artworks
- iPad controlled lighting, AC & entertainment systems
- Full access to the Maison's outlets and facilities located just a few minutes away on the main island including:
  - Cheval Blanc Randheli's five signature restaurants and three bars
  - Le Carrousel kids' and Le Paddock teens' clubs
  - Cheval Blanc Spa island, Hair Spa by Leonor Greyl, Beauty Studio and Barber Shop
  - Watersports and PADI-certified Dive Centre
  - Two tennis courts on private neighbouring Maakurandhoo Island