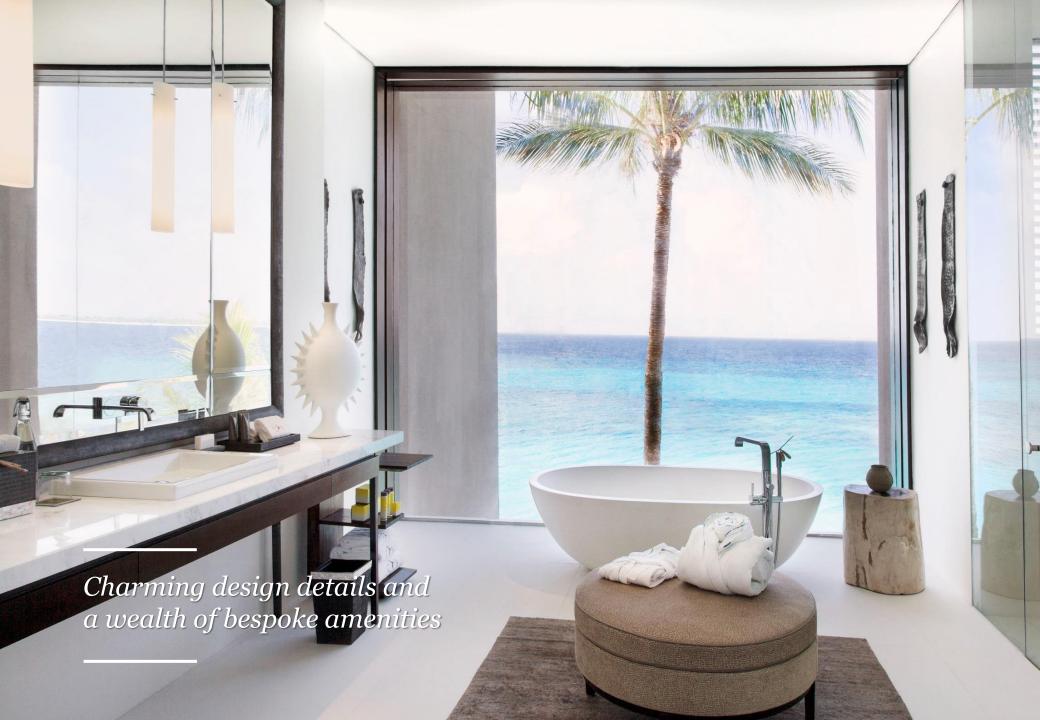

A statement staircase with a needle fish-inspired handrail, leads to the master floor which offers the resort's only panoramic birds-eye-views from the spacious terraces outfitted with stylish furniture. Fine crafts, bespoke furniture and unique artworks enhance the interior design throughout the master suite's living rooms, drawing room and spacious his and hers dressing rooms and bathrooms, adding to the suite's sense of place and exclusivity.

Outside, an array of terraces, tropical gardens and private beaches await guests for an unparalleled display of turquoise waters. Set amidst the gardens, the private spa offers exclusive treatments by Guerlain within a double treatment room or on its extensive outdoor stilted terraces, also idyllic for yoga and Pilates sessions with the Maison's yoga master.