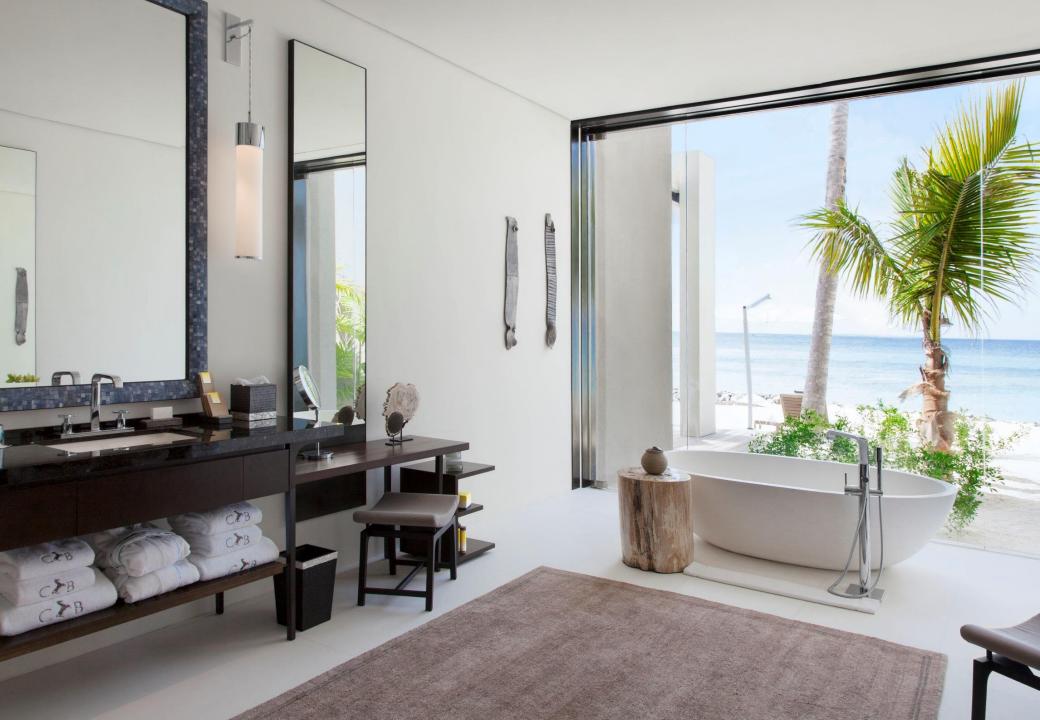

On the ground floor, two spacious bedrooms – with either twin or queen-sized beds – are equipped with their own bathrooms, dressing rooms, outdoor showers and generous terraces, ideal for children or friends.

## CHEVAL BLANC RANDHELI PRIVATE ISLAND I FACILITIES OVERVIEW

- Private island of 8,000 sqm (86,000 sq ft)\* accessible from a private berth and jetty
- Four-bedroom villa sprawling across 2,200 sqm (23,700 sq ft) of indoor and outdoor spaces, including:
  - 2 ground floor Friends & Family Suites of 120 and 130 sqm (1,300 and 1,400 sq ft) available in twin or queen-sized bed configurations, children's furniture available upon request
  - 1 panoramic Master Suite of 300 sqm located on the first floor (3,200 sq ft)
  - 1 separate one-bedroom Guest Villa of 330 sqm (3,500 sq ft)
  - Triple living room, piano lounge, relaxation lounge and bar
  - Private screening room
  - Lavish dining room and striking outdoor dining deck
  - Fully equipped chef's kitchen
  - Dedicated spa on overwater stilts with a prestige double treatment room, offering exclusive Guerlain rituals
  - Private gym with state-of-the art Technogym equipment
  - 25-m outdoor pool, Jacuzzi, pristine beaches and exotic gardens
- Tasteful interiors enhanced by fine crafts, bespoke furniture and individual artworks
- iPad controlled lighting, AC & entertainment systems
- Full access to the Maison's outlets and facilities located just a few minutes away on the main island including:
  - Cheval Blanc Randheli's five signature restaurants and three bars
  - Le Carrousel kids' and Le Paddock teens' clubs
  - Cheval Blanc Spa island, Hair Spa by Leonor Greyl, Beauty Studio and Barber Shop
  - Watersports and PADI-certified Dive Centre
  - Two tennis courts on private neighbouring Maakurandhoo Island