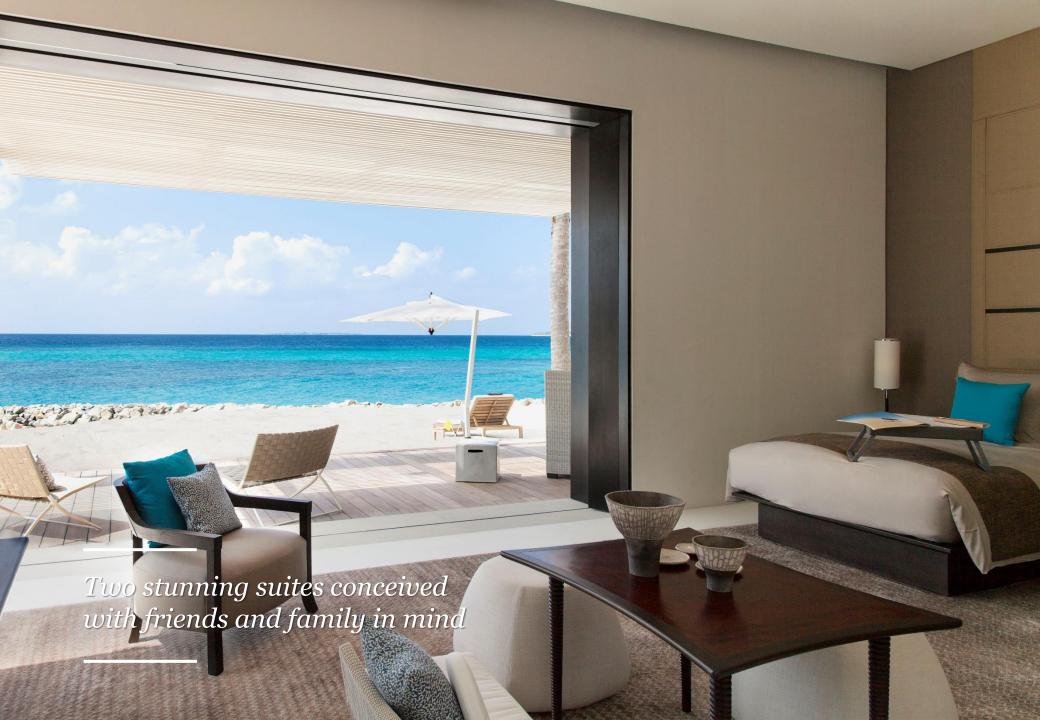

On the ground floor, two spacious bedrooms – with either twin or queen-sized beds – are equipped with their own bathrooms, dressing rooms, outdoor showers and generous terraces, ideal for children or friends.

## CHEVAL BLANC RANDHELI PRIVATE ISLAND I FACILITIES OVERVIEW

- Private island of 8,000 sqm (86,000 sq ft)\* accessible from a private berth and jetty
- Four-bedroom villa sprawling across 2,200 sqm (23,700 sq ft) of indoor and outdoor spaces, including:
  - 2 ground floor Friends & Family Suites of 120 and 130 sqm (1,300 and 1,400 sq ft) available in twin or queen-sized bed configurations, children's furniture available upon request
  - 1 panoramic Master Suite of 300 sqm located on the first floor (3,200 sq ft)
  - 1 separate one-bedroom Guest Villa of 330 sqm (3,500 sq ft)
  - Triple living room, piano lounge, relaxation lounge and bar
  - Private screening room
  - Lavish dining room and striking outdoor dining deck
  - Fully equipped chef's kitchen
  - Dedicated spa on overwater stilts with a prestige double treatment room, offering exclusive Guerlain rituals
  - Private gym with state-of-the art Technogym equipment
  - 25-m outdoor pool, Jacuzzi, pristine beaches and exotic gardens
- Tasteful interiors enhanced by fine crafts, bespoke furniture and individual artworks
- iPad controlled lighting, AC & entertainment systems
- Full access to the Maison's outlets and facilities located just a few minutes away on the main island including:
  - Cheval Blanc Randheli's five signature restaurants and three bars
  - Le Carrousel kids' and Le Paddock teens' clubs
  - Cheval Blanc Spa island, Hair Spa by Leonor Greyl, Beauty Studio and Barber Shop
  - Watersports and PADI-certified Dive Centre
  - Two tennis courts on private neighbouring Maakurandhoo Island