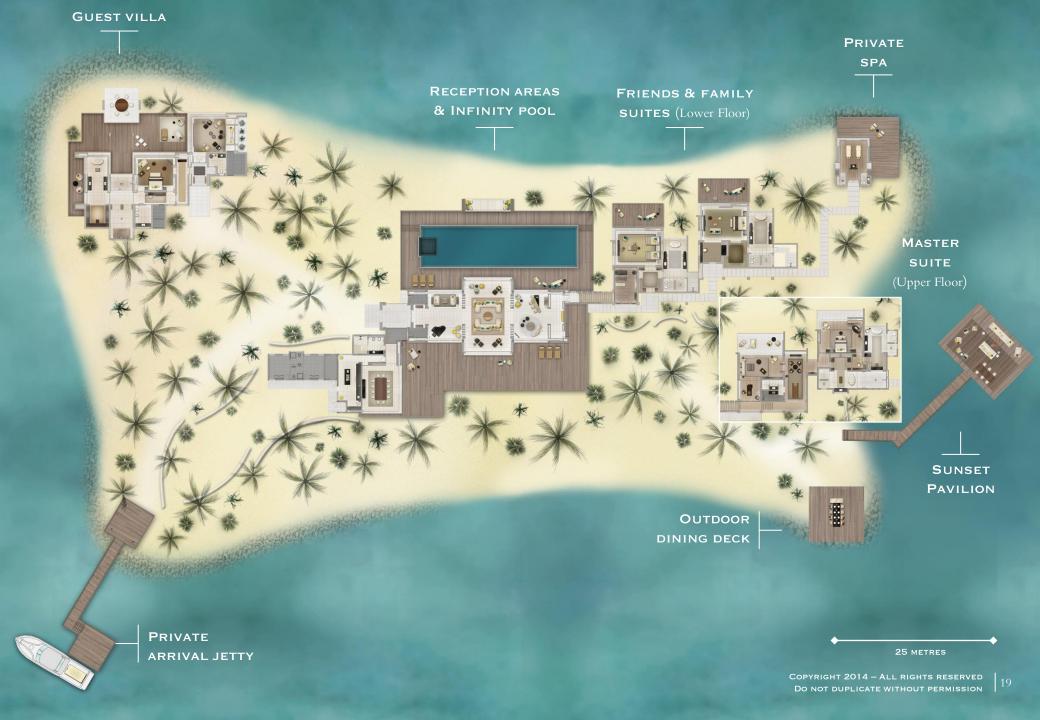

## CHEVAL BLANC RANDHELI PRIVATE ISLAND

The Cheval Blanc Randheli Private Island, accessible from a private berth and jetty, hosts a sprawling four-bedroom villa, the quintessence of exclusive privacy. An epitome of lush, modern island living, the Private Island grants exceptional private spaces, a dedicated team of Ambassadeurs and exclusive facilities including its own spa, oversized outdoor pool, pristine beaches and exotic gardens. It is the ultimate holiday experience for families and friends.

The main villa runs alongside a stunning 25-metre-long swimming pool and adjacent Jacuzzi. Three successive light-flooded living rooms invite guests to a musical interlude around the grand piano, blissful relaxation in the multiple sofas and lounges, or a festive break around the bar. In the private dining room, catered by the villa's dedicated chef and Majordomes, guests may enjoy the fresh catch of the day, abundant local delicacies as well as their favourite dishes.

On the ground floor, two spacious bedrooms – with either twin or queen-sized beds – are equipped with their own bathrooms, dressing rooms, outdoor showers and generous terraces, ideal for children or friends.

A statement staircase with a needle fish-inspired handrail, leads to the master floor which offers the resort's only panoramic birds-eye-views from the spacious terraces outfitted with stylish furniture. Fine crafts, bespoke furniture and unique artworks enhance the interior design throughout the master suite's living rooms, drawing room and spacious his and hers dressing rooms and bathrooms, adding to the suite's sense of place and exclusivity.

Outside, an array of terraces, tropical gardens and private beaches await guests for an unparalleled display of turquoise waters. Set amidst the gardens, the private spa offers exclusive treatments by Guerlain within a double treatment room or on its extensive outdoor stilted terraces, also idyllic for yoga and Pilates sessions with the Maison's yoga master.

Along a short pathway through the lush vegetation lies a separate Guest Villa, ideal for those seeking extra privacy. This beautiful villa offers a breath-taking bedroom, large indoor and outdoor living areas including an outdoor dining pergola and a cinema for private screenings.

Enjoy your own dedicated boat to access the Maison's outlets and facilities located a few minutes from the shores of the Private Island. Savour diverse gastronomy with five signature restaurants and four bars, or relax on the Spa Island which hosts its own Beauty Studio and Barber Shop, or discover jungle fitness on Maakurandhoo Island offering a bootcamp area and two professional tennis courts.