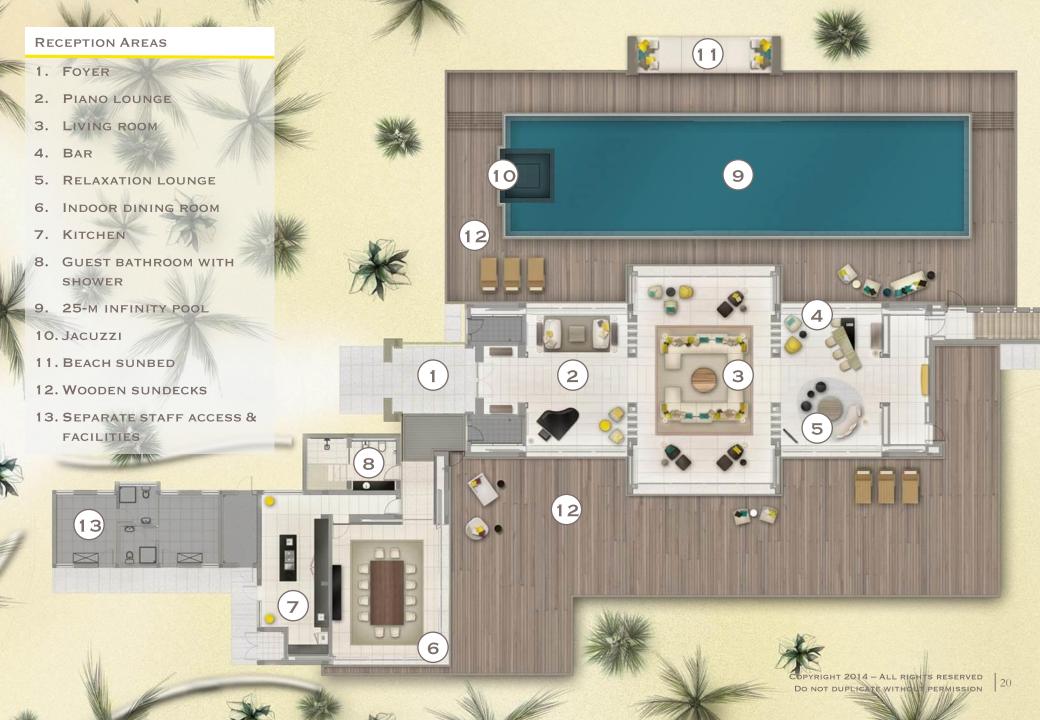

The main villa runs alongside a stunning 25-metre-long swimming pool and adjacent Jacuzzi. Three successive light-flooded living rooms invite guests to a musical interlude around the grand piano, blissful relaxation in the multiple sofas and lounges, or a festive break around the bar. In the private dining room, catered by the villa's dedicated chef and Majordomes, guests may enjoy the fresh catch of the day, abundant local delicacies as well as their favourite dishes.