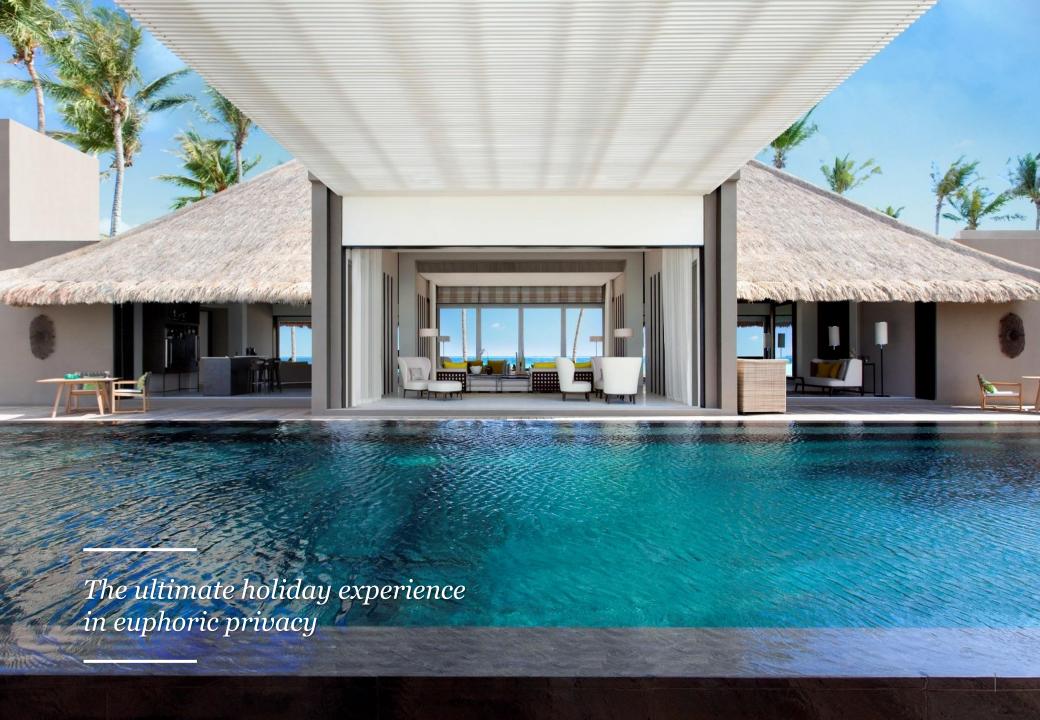

## CHEVAL BLANC RANDHELI PRIVATE ISLAND

The Cheval Blanc Randheli Private Island, accessible from a private berth and jetty, hosts a sprawling four-bedroom villa, the quintessence of exclusive privacy. An epitome of lush, modern island living, the Private Island grants exceptional private spaces, a dedicated team of Ambassadeurs and exclusive facilities including its own spa, oversized outdoor pool, pristine beaches and exotic gardens. It is the ultimate holiday experience for families and friends.

The main villa runs alongside a stunning 25-metre-long swimming pool and adjacent Jacuzzi. Three successive light-flooded living rooms invite guests to a musical interlude around the grand piano, blissful relaxation in the multiple sofas and lounges, or a festive break around the bar. In the private dining room, catered by the villa's dedicated chef and Majordomes, guests may enjoy the fresh catch of the day, abundant local delicacies as well as their favourite dishes.