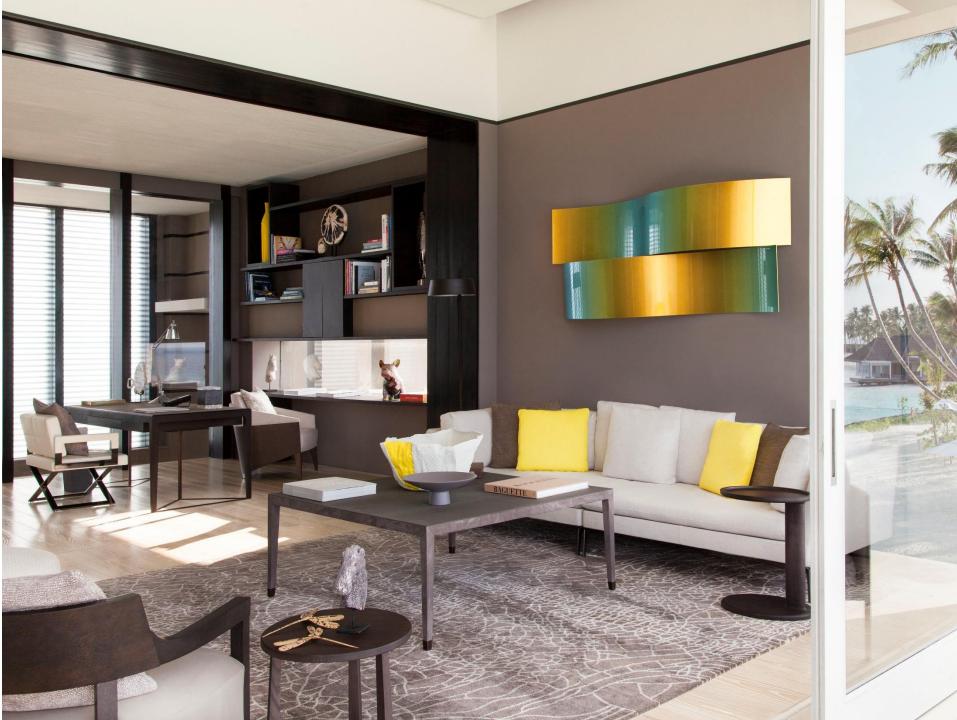

A statement staircase with a needle fish-inspired handrail, leads to the master floor which offers the resort's only panoramic birds-eye-views from the spacious terraces outfitted with stylish furniture. Fine crafts, bespoke furniture and unique artworks enhance the interior design throughout the master suite's living rooms, drawing room and spacious his and hers dressing rooms and bathrooms, adding to the suite's sense of place and exclusivity.