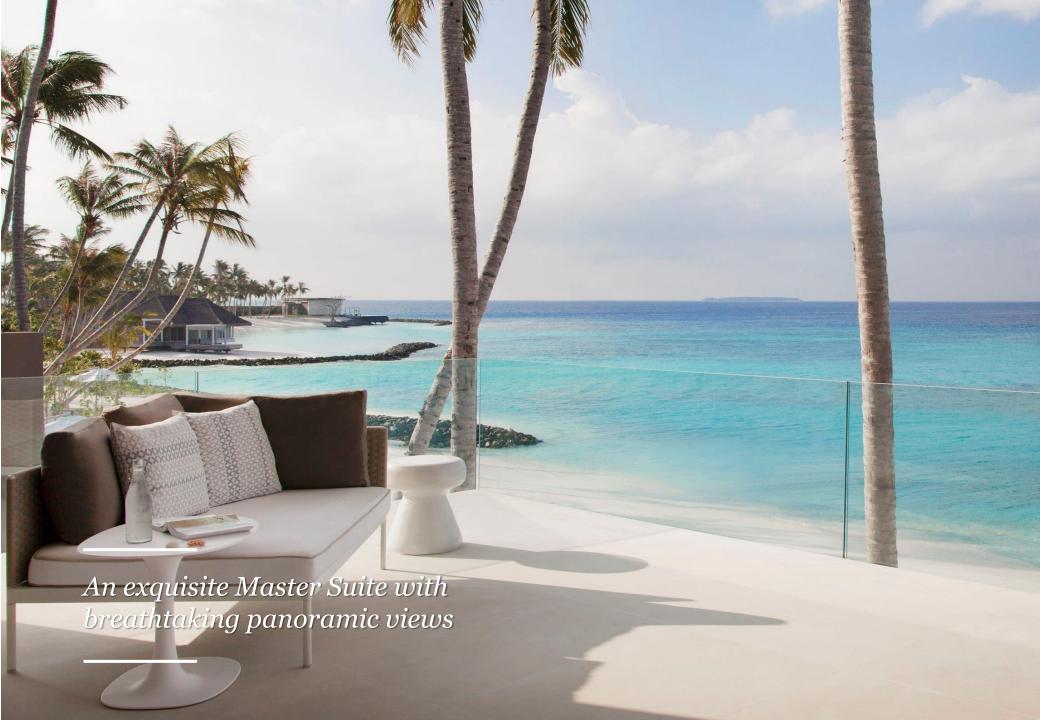

A statement staircase with a needle fish-inspired handrail, leads to the master floor which offers the resort's only panoramic birds-eye-views from the spacious terraces outfitted with stylish furniture. Fine crafts, bespoke furniture and unique artworks enhance the interior design throughout the master suite's living rooms, drawing room and spacious his and hers dressing rooms and bathrooms, adding to the suite's sense of place and exclusivity.