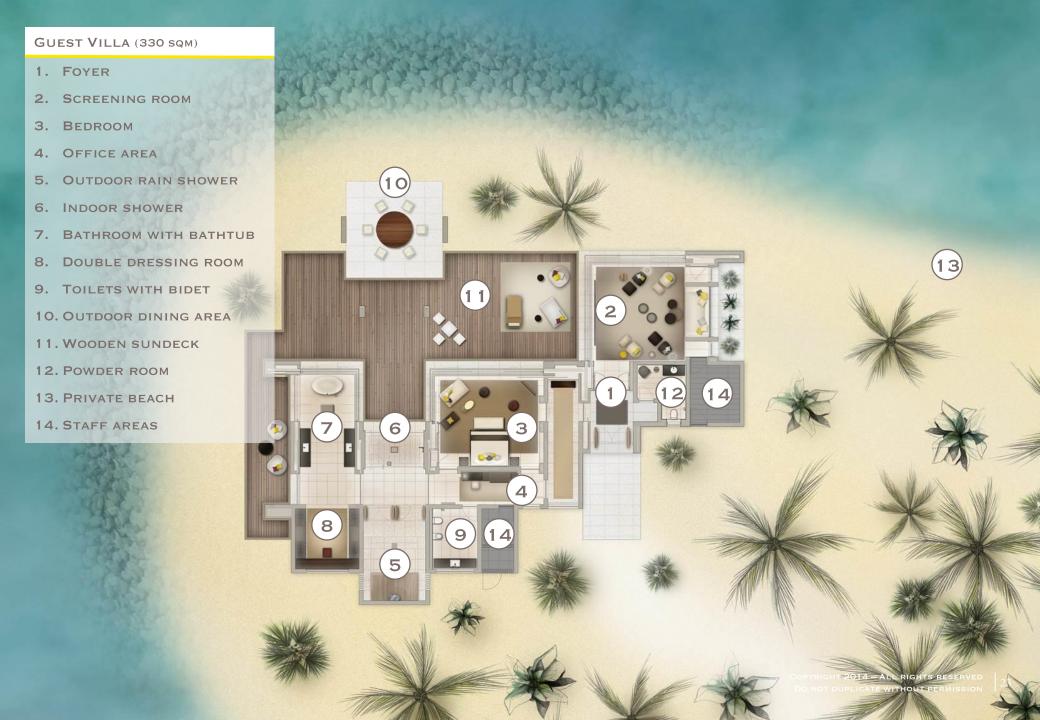

Along a short pathway through the lush vegetation lies a separate Guest Villa, ideal for those seeking extra privacy. This beautiful villa offers a breath-taking bedroom, large indoor and outdoor living areas including an outdoor dining pergola and a cinema for private screenings.

## CHEVAL BLANC RANDHELI PRIVATE ISLAND I FACILITIES OVERVIEW

- Private island of 8,000 sqm (86,000 sq ft)\* accessible from a private berth and jetty
- Four-bedroom villa sprawling across 2,200 sqm (23,700 sq ft) of indoor and outdoor spaces, including:
  - 2 ground floor Friends & Family Suites of 120 and 130 sqm (1,300 and 1,400 sq ft) available in twin or queen-sized bed configurations, children's furniture available upon request
  - 1 panoramic Master Suite of 300 sqm located on the first floor (3,200 sq ft)
  - 1 separate one-bedroom Guest Villa of 330 sqm (3,500 sq ft)
  - Triple living room, piano lounge, relaxation lounge and bar
  - Private screening room
  - Lavish dining room and striking outdoor dining deck
  - Fully equipped chef's kitchen
  - Dedicated spa on overwater stilts with a prestige double treatment room, offering exclusive Guerlain rituals
  - Private gym with state-of-the art Technogym equipment
  - 25-m outdoor pool, Jacuzzi, pristine beaches and exotic gardens
- Tasteful interiors enhanced by fine crafts, bespoke furniture and individual artworks
- iPad controlled lighting, AC & entertainment systems
- Full access to the Maison's outlets and facilities located just a few minutes away on the main island including:
  - Cheval Blanc Randheli's five signature restaurants and three bars
  - Le Carrousel kids' and Le Paddock teens' clubs
  - Cheval Blanc Spa island, Hair Spa by Leonor Greyl, Beauty Studio and Barber Shop
  - Watersports and PADI-certified Dive Centre
  - Two tennis courts on private neighbouring Maakurandhoo Island