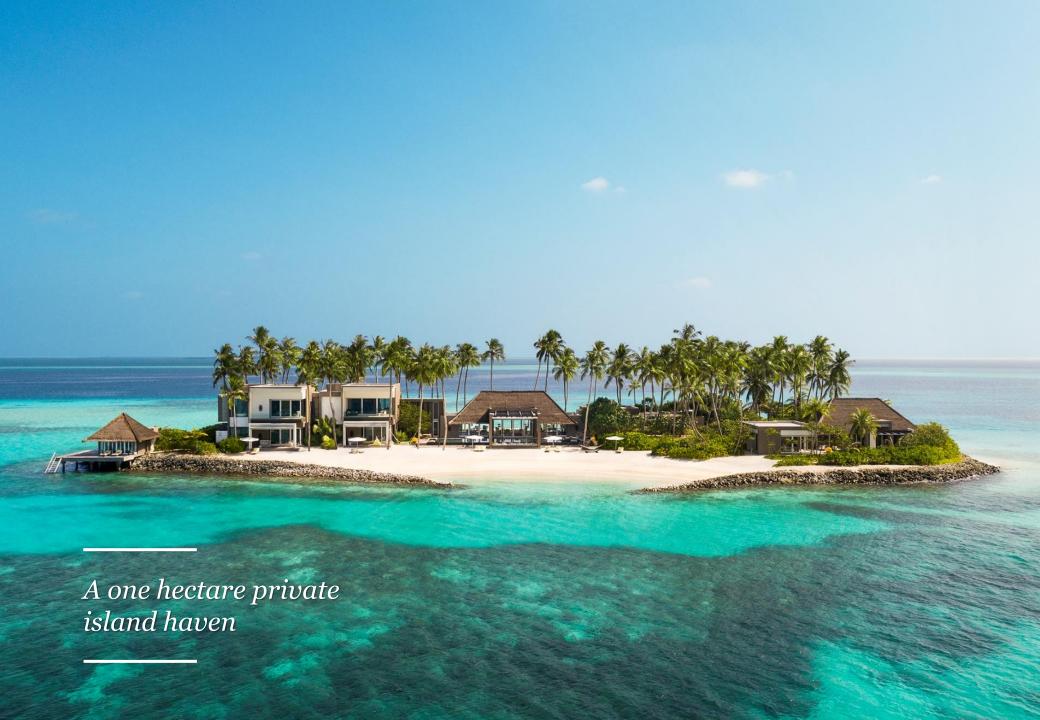

## CHEVAL BLANC RANDHELI PRIVATE ISLAND

The Cheval Blanc Randheli Private Island, accessible from a private berth and jetty, hosts a sprawling four-bedroom villa, the quintessence of exclusive privacy. An epitome of lush, modern island living, the Private Island grants exceptional private spaces, a dedicated team of Ambassadeurs and exclusive facilities including its own spa, oversized outdoor pool, pristine beaches and exotic gardens. It is the ultimate holiday experience for families and friends.

The main villa runs alongside a stunning 25-metre-long swimming pool and adjacent Jacuzzi. Three successive light-flooded living rooms invite guests to a musical interlude around the grand piano, blissful relaxation in the multiple sofas and lounges, or a festive break around the bar. In the private dining room, catered by the villa's dedicated chef and Majordomes, guests may enjoy the fresh catch of the day, abundant local delicacies as well as their favourite dishes.

## CHEVAL BLANC RANDHELI PRIVATE ISLAND I FACILITIES OVERVIEW

- Private island of 8,000 sqm (86,000 sq ft)\* accessible from a private berth and jetty
- Four-bedroom villa sprawling across 2,200 sqm (23,700 sq ft) of indoor and outdoor spaces, including:
  - 2 ground floor Friends & Family Suites of 120 and 130 sqm (1,300 and 1,400 sq ft) available in twin or queen-sized bed configurations, children's furniture available upon request
  - 1 panoramic Master Suite of 300 sqm located on the first floor (3,200 sq ft)
  - 1 separate one-bedroom Guest Villa of 330 sqm (3,500 sq ft)
  - Triple living room, piano lounge, relaxation lounge and bar
  - Private screening room
  - Lavish dining room and striking outdoor dining deck
  - Fully equipped chef's kitchen
  - Dedicated spa on overwater stilts with a prestige double treatment room, offering exclusive Guerlain rituals
  - Private gym with state-of-the art Technogym equipment
  - 25-m outdoor pool, Jacuzzi, pristine beaches and exotic gardens
- Tasteful interiors enhanced by fine crafts, bespoke furniture and individual artworks
- iPad controlled lighting, AC & entertainment systems
- Full access to the Maison's outlets and facilities located just a few minutes away on the main island including:
  - Cheval Blanc Randheli's five signature restaurants and three bars
  - Le Carrousel kids' and Le Paddock teens' clubs
  - Cheval Blanc Spa island, Hair Spa by Leonor Greyl, Beauty Studio and Barber Shop
  - Watersports and PADI-certified Dive Centre
  - Two tennis courts on private neighbouring Maakurandhoo Island