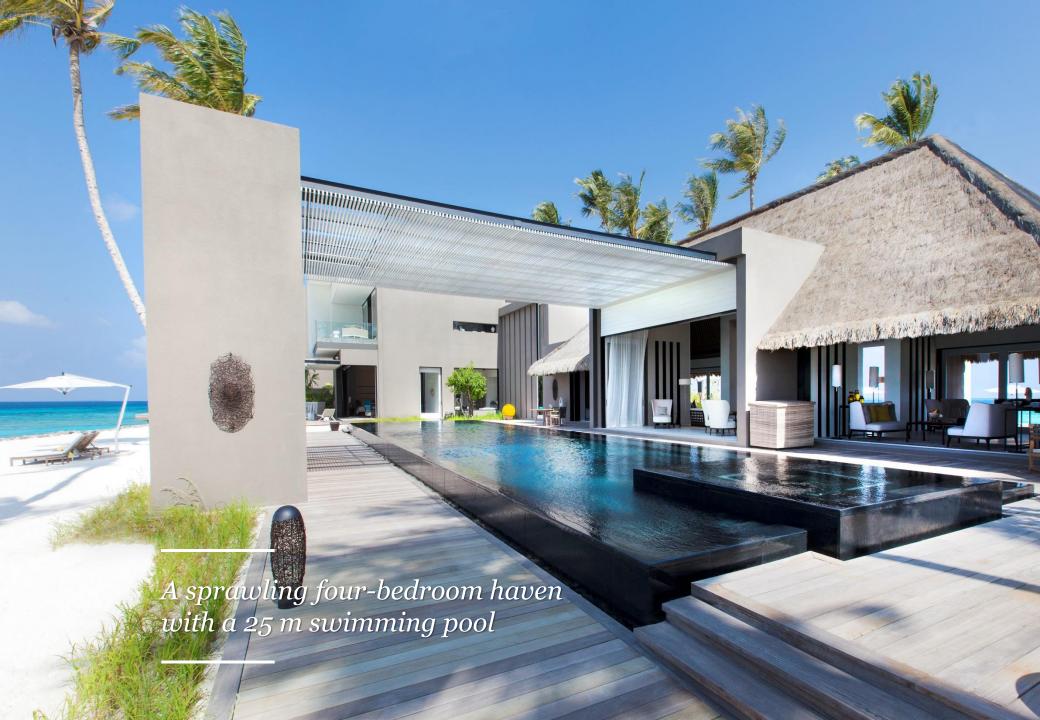

The main villa runs alongside a stunning 25-metre-long swimming pool and adjacent Jacuzzi. Three successive light-flooded living rooms invite guests to a musical interlude around the grand piano, blissful relaxation in the multiple sofas and lounges, or a festive break around the bar. In the private dining room, catered by the villa's dedicated chef and Majordomes, guests may enjoy the fresh catch of the day, abundant local delicacies as well as their favourite dishes.

A statement staircase with a needle fish-inspired handrail, leads to the master floor which offers the resort's only panoramic birds-eye-views from the spacious terraces outfitted with stylish furniture. Fine crafts, bespoke furniture and unique artworks enhance the interior design throughout the master suite's living rooms, drawing room and spacious his and hers dressing rooms and bathrooms, adding to the suite's sense of place and exclusivity.