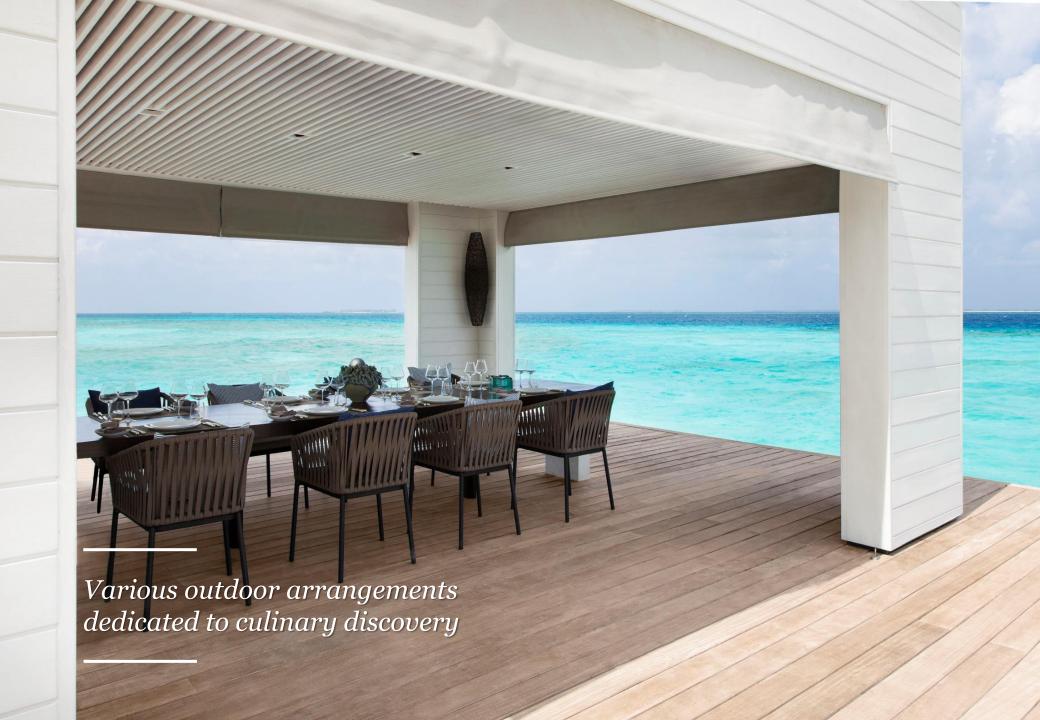

The main villa runs alongside a stunning 25-metre-long swimming pool and adjacent Jacuzzi. Three successive light-flooded living rooms invite guests to a musical interlude around the grand piano, blissful relaxation in the multiple sofas and lounges, or a festive break around the bar. In the private dining room, catered by the villa's dedicated chef and Majordomes, guests may enjoy the fresh catch of the day, abundant local delicacies as well as their favourite dishes.