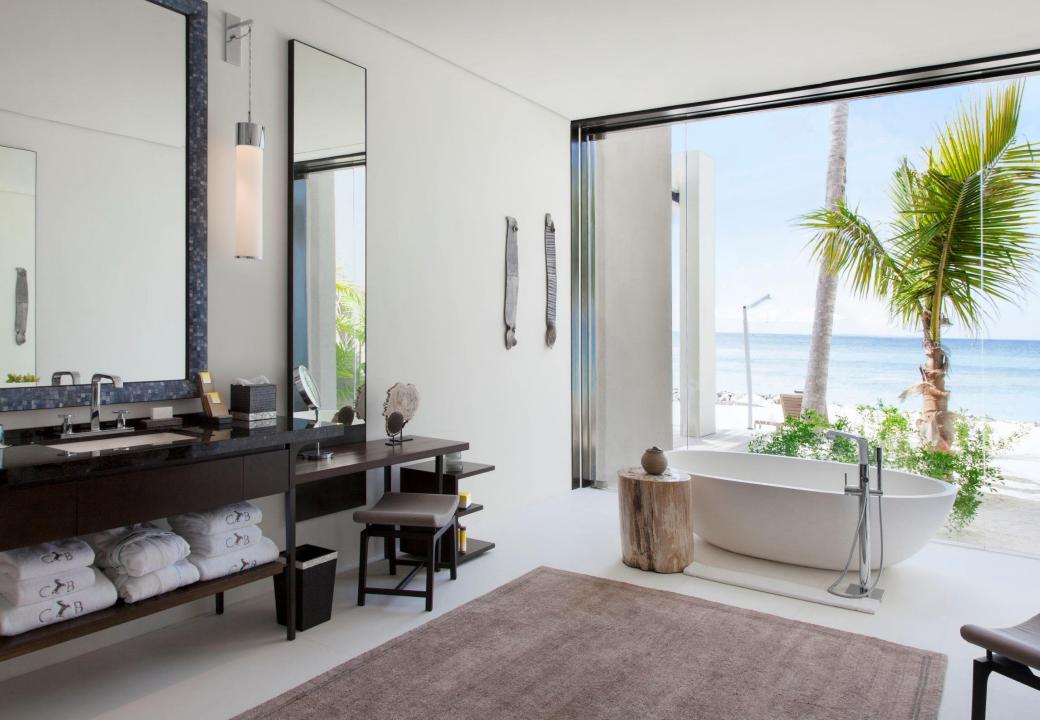

A statement staircase with a needle fish-inspired handrail, leads to the master floor which offers the resort's only panoramic birds-eyeviews from the spacious terraces outfitted with stylish furniture. Fine crafts, bespoke furniture and unique artworks enhance the interior design throughout the master suite's living rooms, drawing room and spacious his and hers dressing rooms and bathrooms, adding to the suite's sense of place and exclusivity.

### MASTER SUITE (300 SQM)

1. FOYER

2. LIVING ROOM

- 3. DESK AREA
- 4. BEDROOM
- 5. 1<sup>st</sup> bathroom with bathtub
  - WALK-IN CLOSET
  - INDOOR SHOWER
  - TOILETS WITH BIDET

- 6. 2<sup>ND</sup> BATHROOM WITH BATHTUB
  - INDOOR SHOWER
  - TOILETS WITH BIDET
- 7. OUTDOOR RAIN SHOWER
- 8. DRESSING AND MAKE-UP AREA