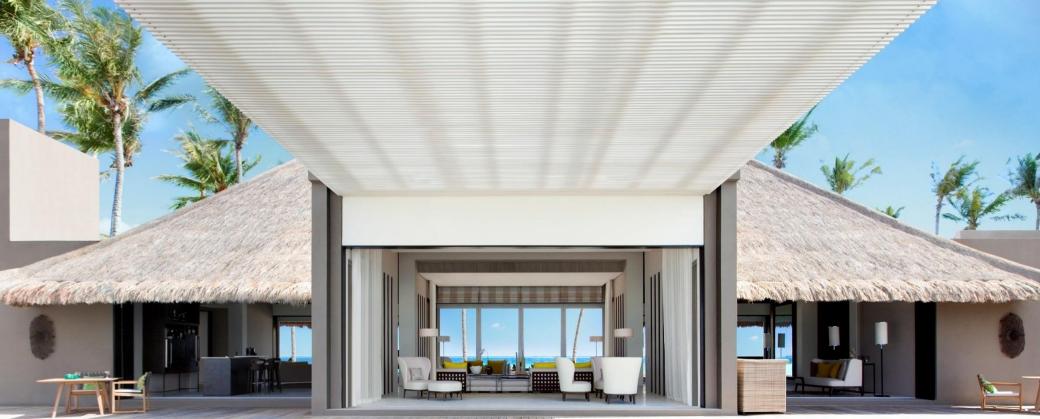

The main villa runs alongside a stunning 25-metre-long swimming pool and adjacent Jacuzzi. Three successive light-flooded living rooms invite guests to a musical interlude around the grand piano, blissful relaxation in the multiple sofas and lounges, or a festive break around the bar. In the private dining room, catered by the villa's dedicated chef and Majordomes, guests may enjoy the fresh catch of the day, abundant local delicacies as well as their favourite dishes.

A statement staircase with a needle fish-inspired handrail, leads to the master floor which offers the resort's only panoramic birds-eyeviews from the spacious terraces outfitted with stylish furniture. Fine crafts, bespoke furniture and unique artworks enhance the interior design throughout the master suite's living rooms, drawing room and spacious his and hers dressing rooms and bathrooms, adding to the suite's sense of place and exclusivity.