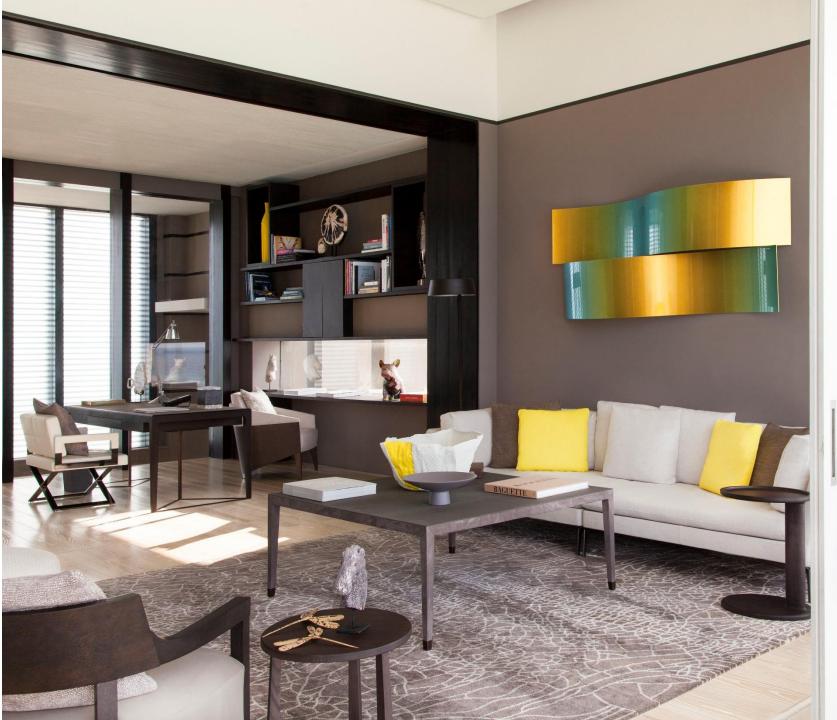

A statement staircase with a needle fish-inspired handrail, leads to the master floor which offers the resort's only panoramic birds-eyeviews from the spacious terraces outfitted with stylish furniture. Fine crafts, bespoke furniture and unique artworks enhance the interior design throughout the master suite's living rooms, drawing room and spacious his and hers dressing rooms and bathrooms, adding to the suite's sense of place and exclusivity.