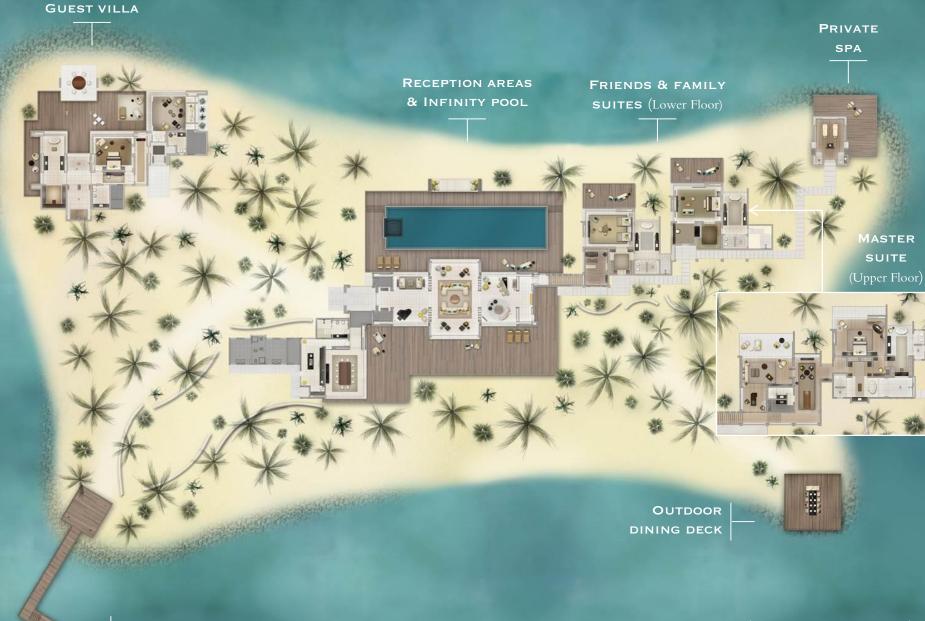

RANDHELI

CHEVAL BLANC RANDHELI PRIVATE ISLAND

The Cheval Blanc Randheli Private Island, accessible from a private berth and jetty, hosts a sprawling four-bedroom villa, the quintessence of exclusive privacy. An epitome of lush, modern island living, the Private Island grants exceptional private spaces, a dedicated team of Ambassadeurs and exclusive facilities including its own spa, oversized outdoor pool, pristine beaches and exotic gardens. It is the ultimate holiday experience for families and friends.

## CHEVAL BLANC RANDHELI PRIVATE ISLAND I FACILITIES OVERVIEW

- Private island of 8,000 sqm (86,000 sq ft)\* accessible from a private berth and jetty
- Four-bedroom villa sprawling across 2,200 sqm (23,700 sq ft) of indoor and outdoor spaces, including:
  - 2 ground floor Friends & Family Suites of 120 and 130 sqm (1,300 and 1,400 sq ft) available in twin or queen-sized bed configurations, children's furniture available upon request
  - 1 panoramic Master Suite of 300 sqm located on the first floor (3,200 sq ft)
  - 1 separate one-bedroom Guest Villa of 330 sqm (3,500 sq ft)
  - Triple living room, piano lounge, relaxation lounge and bar
  - Private screening room
  - Lavish dining room and striking outdoor dining deck
  - Fully equipped chef's kitchen
  - Dedicated spa on overwater stilts with a prestige double treatment room, offering exclusive Guerlain rituals
  - Private gym with state-of-the art Technogym equipment
  - 25-m outdoor pool, Jacuzzi, pristine beaches and exotic gardens
- Tasteful interiors enhanced by fine crafts, bespoke furniture and individual artworks
- iPad controlled lighting, AC & entertainment systems
- Full access to the Maison's outlets and facilities located just a few minutes away on the main island including:
  - Cheval Blanc Randheli's five signature restaurants and four bars
  - Le Carrousel kids' and Le Paddock teens' clubs
  - Cheval Blanc Spa island, Hair Spa by Leonor Greyl, Beauty Studio and Barber Shop
  - Watersports and PADI-certified Dive Centre
  - Two tennis courts on private neighbouring Maakurandhoo Island

\*Kindly note that the size and the shape of the island may fluctuate based on currents.

PRIVATE ARRIVAL JETTY

25 METRES

Copyright 2014 – All rights reserved Do not duplicate without permission

#### **RECEPTION AREAS**

- 1. FOYER
- 2. PIANO LOUNGE
- 3. LIVING ROOM
- 4. BAR
- 5. RELAXATION LOUNGE
- 6. INDOOR DINING ROOM
- 7. KITCHEN
- 8. GUEST BATHROOM WITH SHOWER
- 9. 25-M INFINITY POOL
- 10. JACUZZI
- 11. BEACH SUNBED

13

- 12. WOODEN SUNDECKS
- 13. SEPARATE STAFF ACCESS & FACILITIES

0

9

Ο

(12)

(12)

1