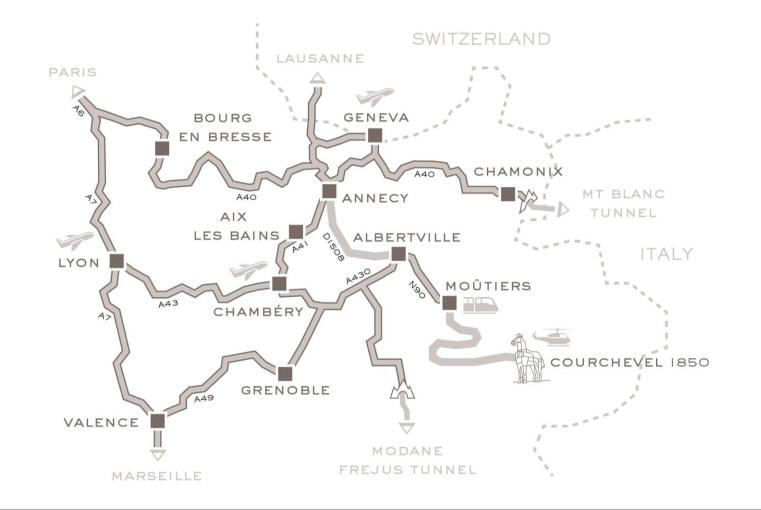

COURCHEVEL

**BY TRAIN :** Paris-Moûtiers by TGV : 4h15

## **BY PLANE :**

Chambéry/Aix les Bains airport at 110km Geneva Cointrin airport at 150km Lyon Saint-Exupéry airport at 190km Helicopter transfer service available to Courchevel altiport BY CAR :

A43/A430 motorway, then N90 road to Moûtiers and D195/194 to Courchevel 1850