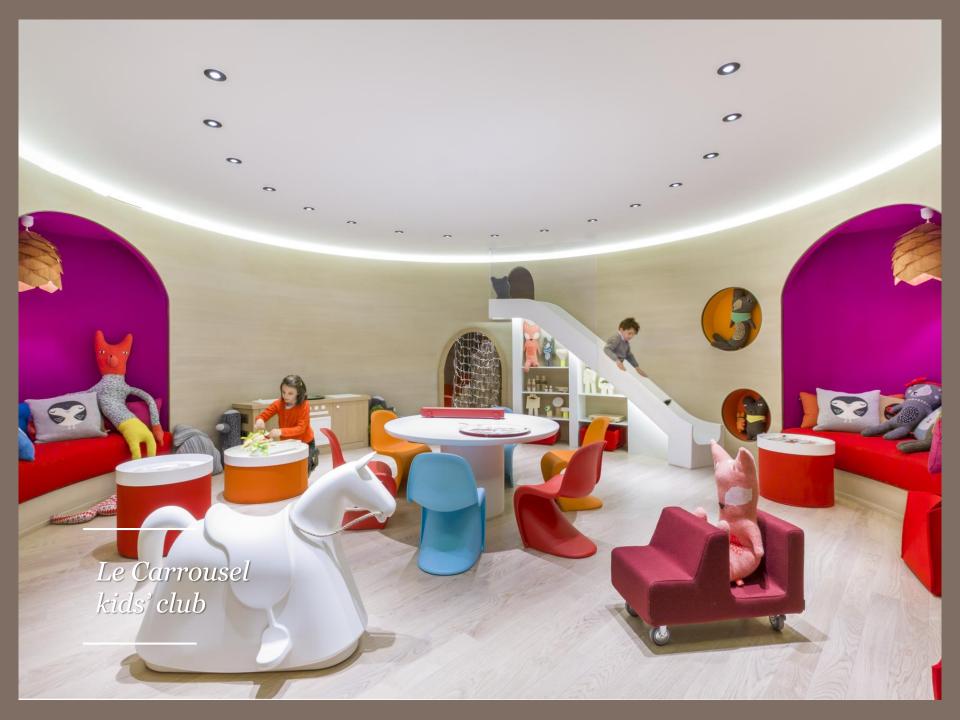

iant materials



## The Chalet

3 bedrooms - 315 sqm - 3390 sqft With direct access to the Maison

癫

Seamless, cosy connection with the Alpine exteriors

A private screening room for silver-screen gatherings

Double bathroom for ultimate relaxation

HIM.

11113

Exclusive outdoor spaces for après-ski indulgence



Le 1947 at Cheval Blanc by Yannick Alléno

Three-Michelin-starred restaurant

Le Triptyque contemporary brasserie, designed by Peter Marino

北京

THE REPORT OF THE PROPERTY OF

**U** ....

La Table de Partage private dining room



Authentic Mongolian Cigar Yurt for cigar and spirit connoisseurs

The Cheval Blanc Spa offering exclusive treatments by Guerlain

.

Stunning indoor pool with an adjoining Jacuzzi

A Russian banya for a relaxing escape upon returning from the slopes





Unequalled skiing experience in the world's largest ski domain

Tailored experiences to discover the secrets of the Alps

M