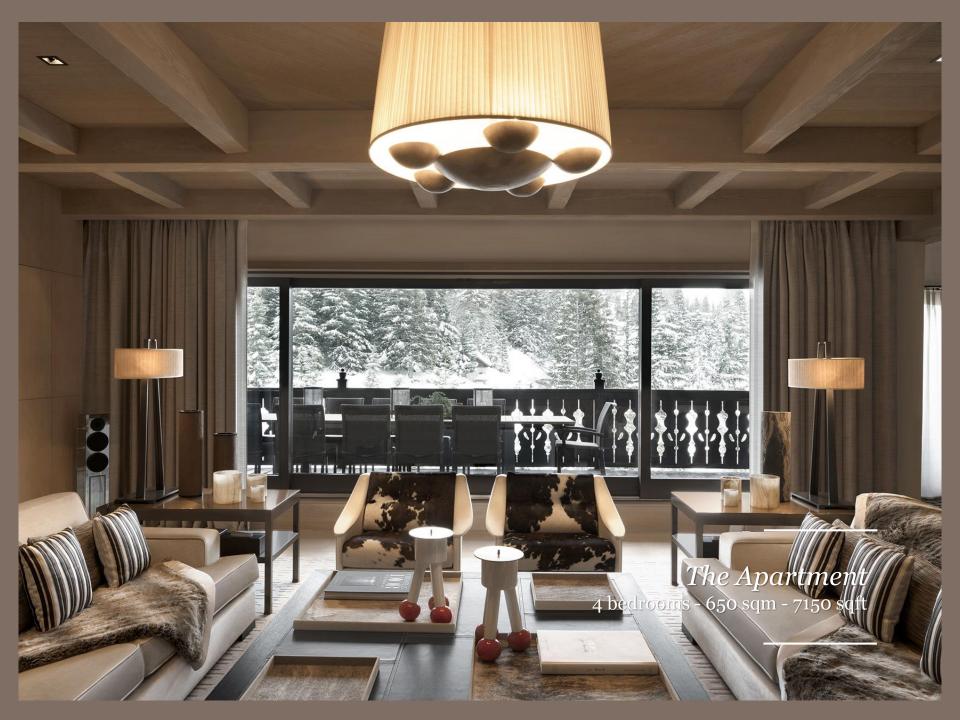

## The Chalet

3 bedrooms - 315 sqm - 3390 sqft With direct access to the Maison

癫

Seamless, cosy connection with the Alpine exteriors

A private screening room for silver-screen gatherings

Double bathroom for ultimate relaxation